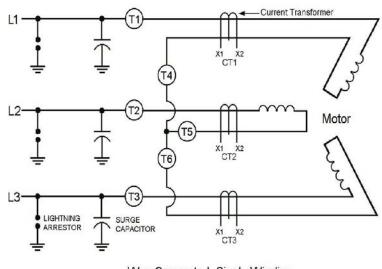

## Motor Wiring Diagram

Single Voltage, Wye Connected, With Current Transformers, Lightning Arrestors, & Surge Capacitors

- Attached incomming power leads to the Lightning Arrestor Terminals.
- 2.) Current Transformer leads are terminated in an Accessory Outlet Box mounted to the Main Outlet Box.

Wye Connected, Single Winding

To reverse direction of rotation, interchange leads L1 & L2.

Each lead may have one or more cables comprising that lead. In such case, each cable will be marked with the appropriate lead number.