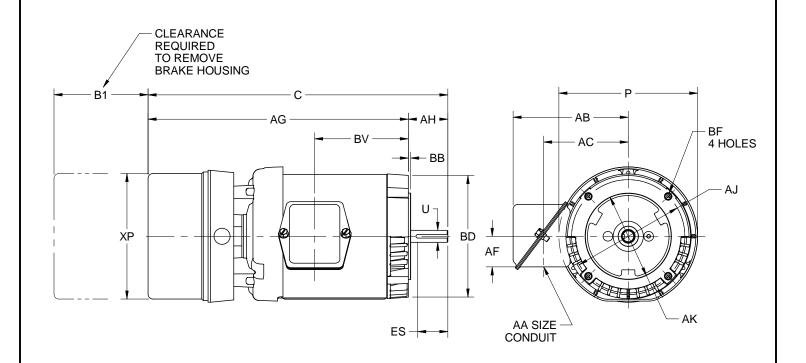

**EFFECTIVE:** 

27-JUN-13

27-MAR-13

**TEFC - WITH STEARNS BRAKE** SUPERSEDES: FRAME: 56C **BASIC TYPE: UTF** 

PRINT:

07-1841-04

SHEET:

1 OF 1

DIMENSION PRINT

## DIMENSIONS ARE IN INCHES AND MILLIMETERS

|    | С     | P 2  | 0005      | AA        | AB        | AC        | AF              |
|----|-------|------|-----------|-----------|-----------|-----------|-----------------|
| IN | 15.63 | 7.25 | .6250     | .75       | 6.00      | 4.41      | 1.59            |
| MM | 397   | 184  | 15.875    | .75       | 152       | 112       | 40              |
|    | AG    | АН   | AJ        | AK<br>003 | ВВ        | BD<br>MAX | BF <sup>3</sup> |
| IN | 13.56 | 2.06 | 5.875     | 4.500     | .16       | 6.50      | 0/0.40.7/ 75    |
| MM | 344   | 52   | 149.23    | 114.30    | 4         | 165       | 3/8-16 X .75    |
|    | BV    | B1   | ES<br>MIN | XP        | SQ<br>KEY |           |                 |
| IN | 4.88  | 2.94 | 1.41      | 6.54      | .188      |           |                 |
| MM | 124   | 75   | 36        | 166       | 4 78      |           |                 |

THIS PRINT IS GOOD FOR MOTORS WITH STEARNS BRAKE 56.3XX SERIES, (NEMA 1) ENCLOSURE RANGING FROM 1.5 THRU 15 LB. FT.

- 1. DIMENSIONS MAY VARY .25" DUE TO CASTING AND/OR FABRICATION VARIATIONS.
- 2. LARGEST MOTOR WIDTH.
- TAP SIZE AND BOLT PENETRATION ALLOWENCE.
  ALL TAPPED HOLES ARE UNIFIED NATIONAL COARSE, RIGHT HAND THREAD.
- MAY BE LOCATED ON EITHER SIDE OF MOTOR. CONDUIT OPENING MAY BE LOCATED IN STEPS OF 180° REGARDLESS OF LOCATION. STANDARD AS SHOWN WITH CONDUIT OPENING DOWN.
- 6. TOLERANCES ARE IN INCHES
- 7. FRAME REFERENCE: 5.500/56

|   | TOLERANCES                                     |             |  |  |  |  |  |
|---|------------------------------------------------|-------------|--|--|--|--|--|
|   | FACE RUNOUT                                    | .004 T.I.R. |  |  |  |  |  |
|   | PERMISSIBLE ECCENTRICITY<br>OF MOUNTING RABBET | .004 T.I.R. |  |  |  |  |  |
| l | PERMISSIBLE SHAFT RUNOUT                       | .002 T.I.R. |  |  |  |  |  |