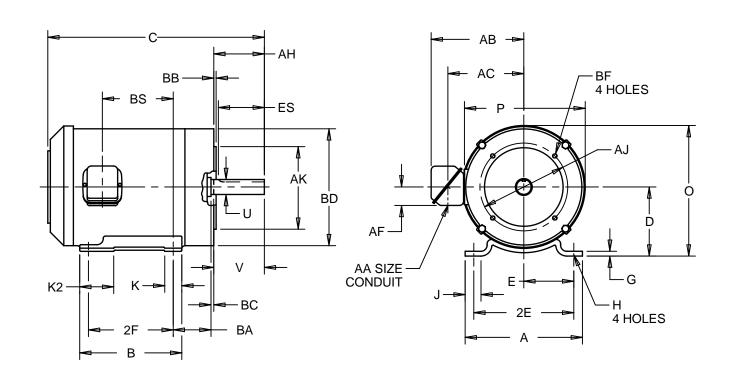

EFFECTIVE:

07-MAR-11

SUPERSEDES: NEW

HORIZONTAL MOTORS

TEFC C-FACE BRACKET FRAME: 143, 145TC BASIC TYPE: CT PRINT:

07-2965

SHEET:

1 OF 1

## ALL DIMENSIONS ARE IN INCHES AND MILLIMETERS

| UNITS | А    | В              | С         | D<br>06  | Е    | 2E<br>±.03 | G    | H<br>+.05 | J    | K      | K2        |
|-------|------|----------------|-----------|----------|------|------------|------|-----------|------|--------|-----------|
| IN    | 6.50 | 6.00           | 12.75     | 3.50     | 2.75 | 5.50       | .13  | .34       | 1.00 | .94    | 1.88      |
| MM    | 165  | 152            | 324       | 89       | 70   | 140        | 3    | 9         | 25   | 24     | 48        |
| UNITS | 0    | P <sup>2</sup> | U<br>0005 | V<br>MIN | AA   | AB         | AC   | AF        | АН   | AJ     | AK<br>003 |
| IN    | 7.38 | 7.75           | .8750     | 2.00     | 7.5  | 6.13       | 4.66 | 1.59      | 2.13 | 5.875  | 4.500     |
| MM    | 187  | 197            | 22.225    | 51       | .75  | 156        | 118  | 40        | 54   | 149.23 | 114.30    |

|   | UNITS | ВА   | BB<br>06 | ВС  | BD   | BF <sup>5</sup> | BS   | ES<br>MIN | SQ<br>KEY |
|---|-------|------|----------|-----|------|-----------------|------|-----------|-----------|
|   | IN    | 2.75 | .16      | .13 | 6.50 | 3/8-16 X .56    | 4.38 | 1.41      | .188      |
| Г | MM    | 70   | 4        | 3   | 156  |                 | 111  | 35        | 4.78      |

| FRAME | UNITS | 2F<br>±.03 |
|-------|-------|------------|
| 143TC | IN    | 4.00       |
| 14310 | MM    | 102        |
| 145TC | IN    | 5.00       |
| 14310 | MM    | 127        |

- 1: ALL ROUGH DIMENSIONS MAY VARY BY .25" DUE TO CASTING AND/OR FABRICATION VARIATIONS.
- 2: LARGEST MOTOR WIDTH.
- 3: CONDUIT BOX MAY BE LOCATED ON EITHER SIDE. CONDUIT OPENINGS MAY BE LOCATED IN STEPS OF 90 DEGREES REGARDLESS OF LOCATION.
  STANDARD AS SHOWN WITH CONDUIT OPENING DOWN.
- 4: TOLERANCES SHOWN ARE IN INCHES ONLY.
- 5: TAP SIZE AND BOLT PENETRATION ALLOWANCE.
- 6: ALL TAPPED HOLES ARE UNIFIED NATIONAL COARSE, RIGHT HAND THREAD.