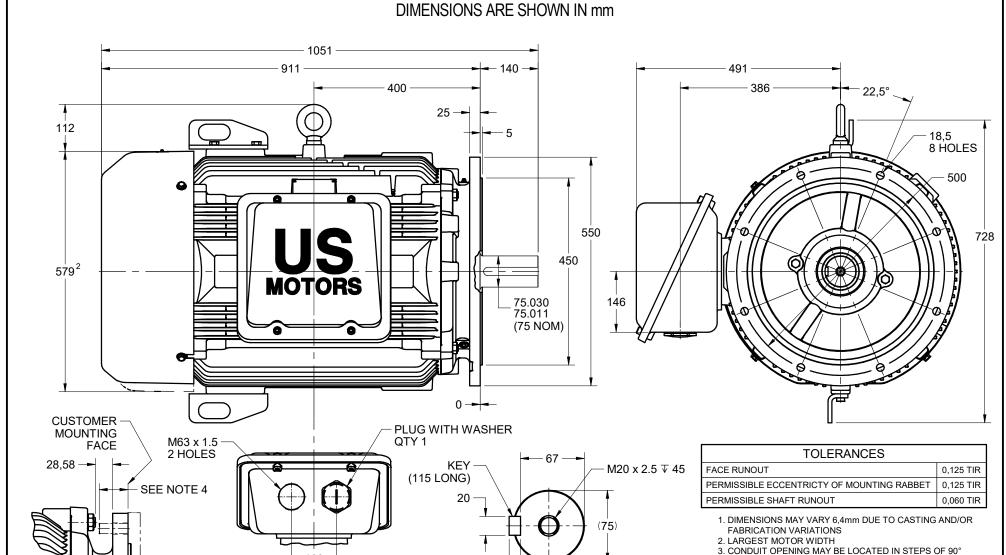

## **DIMENSION PRINT**

IEC WORLD MOTOR HOSTILE DUTY B5 FLANGE (4 POLE AND SLOWER)

FRAME: 280

**BASIC TYPE: ICTEF** 

PRINT:

08-1268

SHEET:

1 OF 1

08-1268/A

Nidec Motor Corporation St. Louis, Missouri

**CUSTOMER MOUNTING** 

CONDITION

INFORMATION DISCLOSED ON THIS DOCUMENT
IS CONSIDERED PROPRIETARY AND SHALL NOT BE
REPRODUCED OR DISCLOSED WITHOUT WRITTEN
CONSENT OF NIDEC MOTOR CORPORATION

108

REGARDLESS OF THE LOCATION

48mm FROM CUSTOMER MOUNTING FACE

4. FOR BEST RESULTS, STUD OFFERED INTO EACH OF THE B5 MOUNTING HOLES SHOULD EXTEND APPROXIMATELY

ISSUED BY
R. TIMMERMANN
APPROVED BY
K. POTTER