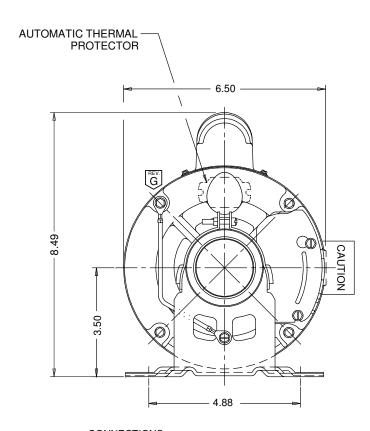

.19 SQ. SHAFT KEY TAPED TO MOTOR

-NAMEPLATE

- 11.81-

## CONNECTIONS

- L LOW SPEED C COMMON H HIGH SPD
- 5 BLACK, 2 RED

|    |                                      |                                             |          |             |           |                               |           |                                                                                                                                                              |                |    |           |                  |                         |   | BALL BEARII | NG   |
|----|--------------------------------------|---------------------------------------------|----------|-------------|-----------|-------------------------------|-----------|--------------------------------------------------------------------------------------------------------------------------------------------------------------|----------------|----|-----------|------------------|-------------------------|---|-------------|------|
|    | MO                                   |                                             | DEL      | REF         | CUSTOMER  |                               | HP        | VOLTS                                                                                                                                                        | AMPS           | HZ | RPM       | ROTATION         |                         |   | CUSTOMER F  | ν    |
|    | С                                    | 63CXS                                       | SSH-4583 |             | STANDARD  |                               | 1.0 / 1/3 | 115                                                                                                                                                          | 12.4/6.1       | 60 | 1725/1140 | CCW LEAD END REV |                         |   | 2574        |      |
|    | SHEET<br>NUMBER<br>1 OF 1<br>REVISIO | CHANGED VIEW GROUND LEAD TO BEHIND BASE LE. |          |             |           |                               |           | INFORMATION DISCLOSED ON THIS DOCUMENT IS CONSIDERED PROPRIETARY AND SHALL NOT BE REPRODUCED OR DISCLOSED WITHOUT WRITTEN CONSENT OF NIDEC MOTOR CORPORATION |                |    |           |                  | NIDEC MOTOR CORPORATION |   |             |      |
|    | 03-OCT-17                            |                                             |          |             |           |                               |           | ALL DIMENSIONS ARE FOR REFERENCE ONLY UNLESS TOLERANCE IS GIVEN                                                                                              |                |    |           |                  |                         |   |             |      |
| L  |                                      |                                             |          |             |           |                               |           |                                                                                                                                                              | TITLE          |    |           |                  | CODE                    |   | ITEM NO.    | SIZE |
| 17 | ISSUED BY                            | C. LUGO                                     |          | REVIEWED BY | F. FLORES | ENGINEER APPROVED  J.I. SALAZ | 'AR       |                                                                                                                                                              | ASSEMBLED VIEW |    |           |                  | V01                     | 3 | 01568       | В    |