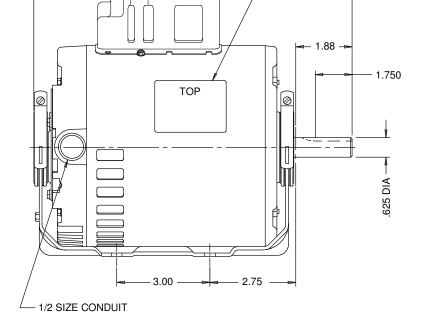

.19 SQ. SHAFT KEY TAPED TO MOTOR

-NAMEPLATE

- 11.81-

## CONNECTIONS

- L LOW SPEED C COMMON H HIGH SPD
- 5 BLACK, 2 RED

|    |                                      |                                             |          |             |           |                               |           |                                                                                                                                                              |                |    |           |                  |                         |   | BALL BEARII | NG   |
|----|--------------------------------------|---------------------------------------------|----------|-------------|-----------|-------------------------------|-----------|--------------------------------------------------------------------------------------------------------------------------------------------------------------|----------------|----|-----------|------------------|-------------------------|---|-------------|------|
|    | MO                                   |                                             | DEL      | REF         | CUSTOMER  |                               | HP        | VOLTS                                                                                                                                                        | AMPS           | HZ | RPM       | ROTATION         |                         |   | CUSTOMER F  | ν    |
|    | С                                    | 63CXS                                       | SSH-4583 |             | STANDARD  |                               | 1.0 / 1/3 | 115                                                                                                                                                          | 12.4/6.1       | 60 | 1725/1140 | CCW LEAD END REV |                         |   | 2574        |      |
|    | SHEET<br>NUMBER<br>1 OF 1<br>REVISIO | CHANGED VIEW GROUND LEAD TO BEHIND BASE LE. |          |             |           |                               |           | INFORMATION DISCLOSED ON THIS DOCUMENT IS CONSIDERED PROPRIETARY AND SHALL NOT BE REPRODUCED OR DISCLOSED WITHOUT WRITTEN CONSENT OF NIDEC MOTOR CORPORATION |                |    |           |                  | NIDEC MOTOR CORPORATION |   |             |      |
|    | 03-OCT-17                            |                                             |          |             |           |                               |           | ALL DIMENSIONS ARE FOR REFERENCE ONLY UNLESS TOLERANCE IS GIVEN                                                                                              |                |    |           |                  |                         |   |             |      |
| L  |                                      |                                             |          |             |           |                               |           |                                                                                                                                                              | TITLE          |    |           |                  | CODE                    |   | ITEM NO.    | SIZE |
| 17 | ISSUED BY                            | C. LUGO                                     |          | REVIEWED BY | F. FLORES | ENGINEER APPROVED  J.I. SALAZ | 'AR       |                                                                                                                                                              | ASSEMBLED VIEW |    |           |                  | V01                     | 3 | 01568       | В    |