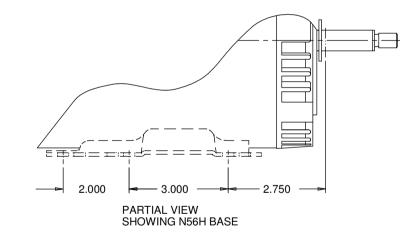

ATALOG NO. | A      | BASE<br>REQUIREMENT | OUTDOOR LABEL<br>REQUIREMENT |  |
|-----|---------------|-------------|--------|---------------------|------------------------------|--|
| 006 | C63JXHNH-5057 | EU02        | 11.097 | REMOVABLE N56       | NO                           |  |
| 007 | C63CXHNJ-5058 | EU04        | 11.347 | REMOVABLE N56       | NO                           |  |
| 008 | C63ZZHNK-5059 | EU08        | 12.847 | REMOVABLE N56       | NO                           |  |
| 009 | C63JXHMP-5043 | EU01        | 11.847 | REMOVABLE N56       | YES                          |  |
|     |               |             |        |                     |                              |  |
|     |               |             |        |                     |                              |  |



|                                   | SHEET<br>NUMBER |                   | EVISION RECORD FOR:                       |                             | INFORMATION DISCLOSED ON THIS DOCUMENT                          | NIDEC MOTOR  |          |           |
|-----------------------------------|-----------------|-------------------|-------------------------------------------|-----------------------------|-----------------------------------------------------------------|--------------|----------|-----------|
|                                   | 2 OF 2          | F CHANGED SCREW V | IEW TO S05820750 (SCREW WITHOUT SLOT), IN | PAGE #1.                    | IS CONSIDERED PROPRIETARY AND SHALL NOT BE                      |              |          |           |
|