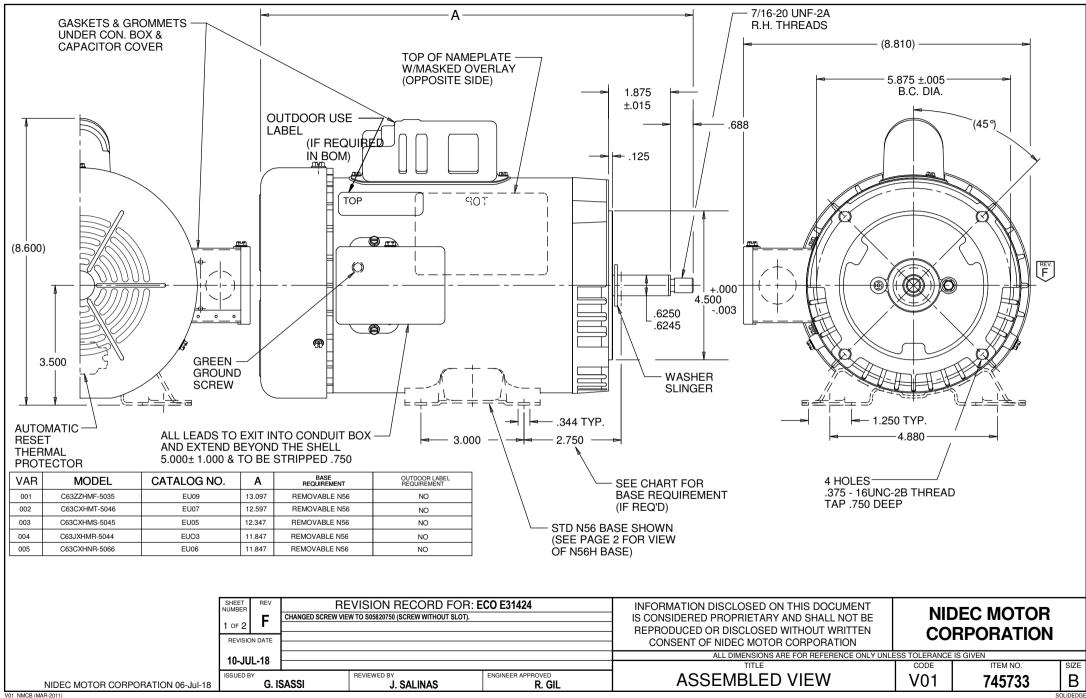

| VAR | MODEL         | CATALOG NO. | A      | BASE<br>REQUIREMENT | OUTDOOR LABEL<br>REQUIREMENT |  |
|-----|---------------|-------------|--------|---------------------|------------------------------|--|
| 006 | C63JXHNH-5057 | EU02        | 11.097 | REMOVABLE N56       | NO                           |  |
| 007 | C63CXHNJ-5058 | EU04        | 11.347 | REMOVABLE N56       | NO                           |  |
| 008 | C63ZZHNK-5059 | EU08        | 12.847 | REMOVABLE N56       | NO                           |  |
| 009 | C63JXHMP-5043 | EU01        | 11.847 | REMOVABLE N56       | YES                          |  |
|     |               |             |        |                     |                              |  |
|     |               |             |        |                     |                              |  |