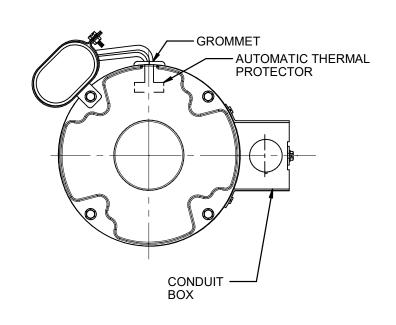

NIDEC MOTOR CORPORATION 25-Mar-11

| MOI             |        | DEL                                                                                                                                                                     | REF    | CUSTOMER                    |                | HP                                             | VOLTS | AMPS                                                                                           | HZ | RPM   | ROTATION     |      |    | CUSTOMER PN |      |  |
|-----------------|--------|-------------------------------------------------------------------------------------------------------------------------------------------------------------------------|--------|-----------------------------|----------------|------------------------------------------------|-------|------------------------------------------------------------------------------------------------|----|-------|--------------|------|----|-------------|------|--|
| 1               | K48HXE | 3AJ-0108                                                                                                                                                                | A30727 | 30727 WHOLESALE - HAC       |                | 1/10 - 1/15                                    | 115   | 1.6-1.1                                                                                        | 60 | 1550  | CCW LEAD END |      | D  | 1101        |      |  |
| SHEET<br>NUMBER |        | REVISION RECORD FOR: C3121-00 INFORMATION DISCLOSED ON THIS DOCUMENT VIEW OF HEAD GREEN GROUND SCREW CORRECTED. IS CONSIDERED PROPRIETARY AND SHALL NOT BE  NIDEC MOTOR |        |                             |                |                                                |       |                                                                                                |    |       |              |      |    |             |      |  |
| 1 of 1          | C      | VIEW OF HEAD GREEN GROUND SCREW CORRECTED.                                                                                                                              |        |                             |                |                                                |       | IS CONSIDERED PROPRIETARY AND SHALL NOT BE REPRODUCED OR DISCLOSED WITHOUT WRITTEN CORPORATION |    |       |              |      |    |             |      |  |
| REVISION DATE   |        |                                                                                                                                                                         |        |                             |                | CONSENT OF NIDEC MOTOR CORPORATION CORPORATION |       |                                                                                                |    |       |              |      |    |             |      |  |
| 25-MAR-11       |        |                                                                                                                                                                         |        |                             |                |                                                |       | ALL DIMENSIONS ARE FOR REFERENCE ONLY UNLESS TOLERANCE IS GIVEN                                |    |       |              |      |    |             |      |  |
|                 |        |                                                                                                                                                                         |        |                             |                |                                                |       | TITLE                                                                                          |    |       |              | CODE | 17 | TEM NO.     | SIZE |  |
| ISSUED E        |        | ONADO REVIEWED BY B. GAITAN                                                                                                                                             |        | ENGINEER APPROVED  B. GAITA | ASSEMBLED VIEW |                                                |       | V01                                                                                            | 78 | 31559 | Α            |      |    |             |      |  |