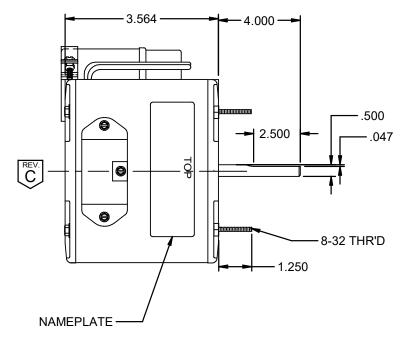

NIDEC MOTOR CORPORATION 25-Mar-11

| MOI             |        | DEL                                                                                                                                                                     | REF    | CUSTOMER                    |                | HP                                             | VOLTS | AMPS                                                                                           | HZ | RPM   | ROTATION     |      |    | CUSTOMER PN |      |  |
|-----------------|--------|-------------------------------------------------------------------------------------------------------------------------------------------------------------------------|--------|-----------------------------|----------------|------------------------------------------------|-------|------------------------------------------------------------------------------------------------|----|-------|--------------|------|----|-------------|------|--|
| 1               | K48HXE | 3AJ-0108                                                                                                                                                                | A30727 | 30727 WHOLESALE - HAC       |                | 1/10 - 1/15                                    | 115   | 1.6-1.1                                                                                        | 60 | 1550  | CCW LEAD END |      | D  | 1101        |      |  |
| SHEET<br>NUMBER |        | REVISION RECORD FOR: C3121-00 INFORMATION DISCLOSED ON THIS DOCUMENT VIEW OF HEAD GREEN GROUND SCREW CORRECTED. IS CONSIDERED PROPRIETARY AND SHALL NOT BE  NIDEC MOTOR |        |                             |                |                                                |       |                                                                                                |    |       |              |      |    |             |      |  |
| 1 of 1          | C      | VIEW OF HEAD GREEN GROUND SCREW CORRECTED.                                                                                                                              |        |                             |                |                                                |       | IS CONSIDERED PROPRIETARY AND SHALL NOT BE REPRODUCED OR DISCLOSED WITHOUT WRITTEN CORPORATION |    |       |              |      |    |             |      |  |
| REVISION DATE   |        |                                                                                                                                                                         |        |                             |                | CONSENT OF NIDEC MOTOR CORPORATION CORPORATION |       |                                                                                                |    |       |              |      |    |             |      |  |
| 25-MAR-11       |        |                                                                                                                                                                         |        |                             |                |                                                |       | ALL DIMENSIONS ARE FOR REFERENCE ONLY UNLESS TOLERANCE IS GIVEN                                |    |       |              |      |    |             |      |  |
|                 |        |                                                                                                                                                                         |        |                             |                |                                                |       | TITLE                                                                                          |    |       |              | CODE | 17 | TEM NO.     | SIZE |  |
| ISSUED E        |        | ONADO REVIEWED BY B. GAITAN                                                                                                                                             |        | ENGINEER APPROVED  B. GAITA | ASSEMBLED VIEW |                                                |       | V01                                                                                            | 78 | 31559 | Α            |      |    |             |      |  |