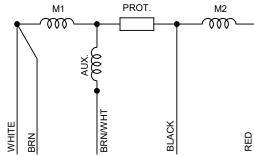

NIDEC MOTOR CORPORATION 25-Mar-11

| MOI             |        | DEL                                                                                                                                                                     | REF    | CUSTOMER                    |                | HP                                             | VOLTS | AMPS                                                                                           | HZ | RPM   | ROTATION     |      |    | CUSTOMER PN |      |  |
|-----------------|--------|-------------------------------------------------------------------------------------------------------------------------------------------------------------------------|--------|-----------------------------|----------------|------------------------------------------------|-------|------------------------------------------------------------------------------------------------|----|-------|--------------|------|----|-------------|------|--|
| 1               | K48HXE | 3AJ-0108                                                                                                                                                                | A30727 | 30727 WHOLESALE - HAC       |                | 1/10 - 1/15                                    | 115   | 1.6-1.1                                                                                        | 60 | 1550  | CCW LEAD END |      | D  | 1101        |      |  |
| SHEET<br>NUMBER |        | REVISION RECORD FOR: C3121-00 INFORMATION DISCLOSED ON THIS DOCUMENT VIEW OF HEAD GREEN GROUND SCREW CORRECTED. IS CONSIDERED PROPRIETARY AND SHALL NOT BE  NIDEC MOTOR |        |                             |                |                                                |       |                                                                                                |    |       |              |      |    |             |      |  |
| 1 of 1          | C      | VIEW OF HEAD GREEN GROUND SCREW CORRECTED.                                                                                                                              |        |                             |                |                                                |       | IS CONSIDERED PROPRIETARY AND SHALL NOT BE REPRODUCED OR DISCLOSED WITHOUT WRITTEN CORPORATION |    |       |              |      |    |             |      |  |
| REVISION DATE   |        |                                                                                                                                                                         |        |                             |                | CONSENT OF NIDEC MOTOR CORPORATION CORPORATION |       |                                                                                                |    |       |              |      |    |             |      |  |
| 25-MAR-11       |        |                                                                                                                                                                         |        |                             |                |                                                |       | ALL DIMENSIONS ARE FOR REFERENCE ONLY UNLESS TOLERANCE IS GIVEN                                |    |       |              |      |    |             |      |  |
|                 |        |                                                                                                                                                                         |        |                             |                |                                                |       | TITLE                                                                                          |    |       |              | CODE | 17 | TEM NO.     | SIZE |  |
| ISSUED E        |        | ONADO REVIEWED BY B. GAITAN                                                                                                                                             |        | ENGINEER APPROVED  B. GAITA | ASSEMBLED VIEW |                                                |       | V01                                                                                            | 78 | 31559 | Α            |      |    |             |      |  |