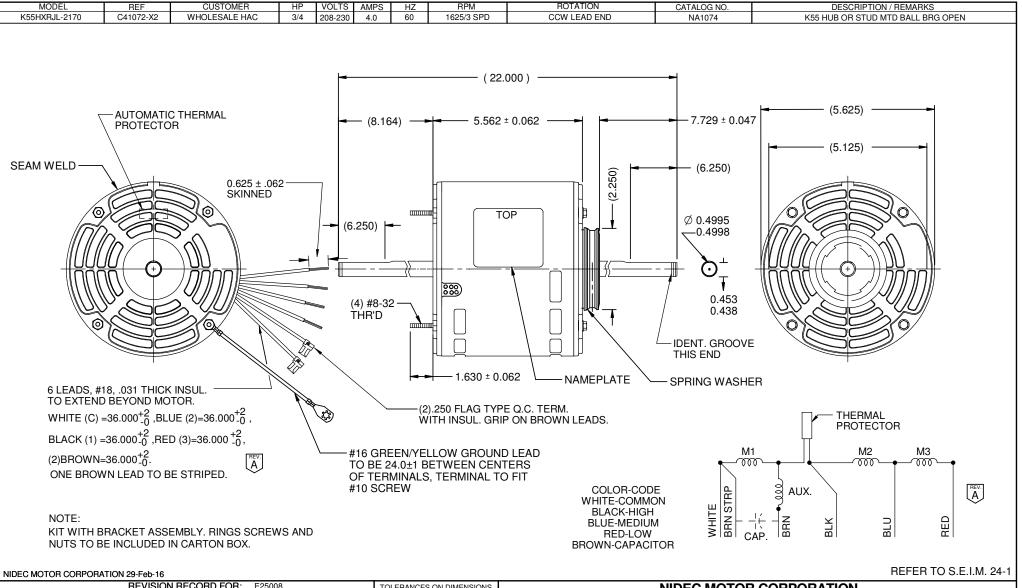

| REVISION RECORD FOR: E25008                                                                                           |               | TOLERANCES ON DIMENSIONS         |              | NIDEC MOTOR CORPORATION |         |      |          |                              |        |           |
|-----------------------------------------------------------------------------------------------------------------------|---------------|----------------------------------|--------------|-------------------------|---------|------|----------|------------------------------|--------|-----------|
| ELIMINATED THE NOTE "FIGURES TO BE PRINTED ON LEADS"<br>ELIMINATED NUMBERS ASIDE THE COLORS OF THE CONECTION DIAGRAMA |               | (UNLESS OTHERWISE                | E SPECIFIED) |