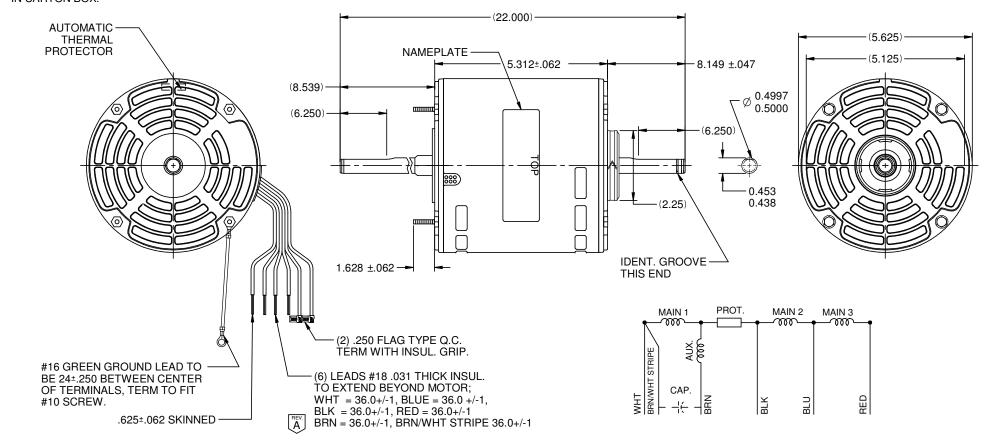

## NOTE:

KIT WITH BRACKET ASSEMBLY, RINGS SCREWS AND NUTS TO BE INCLUDED IN CARTON BOX.