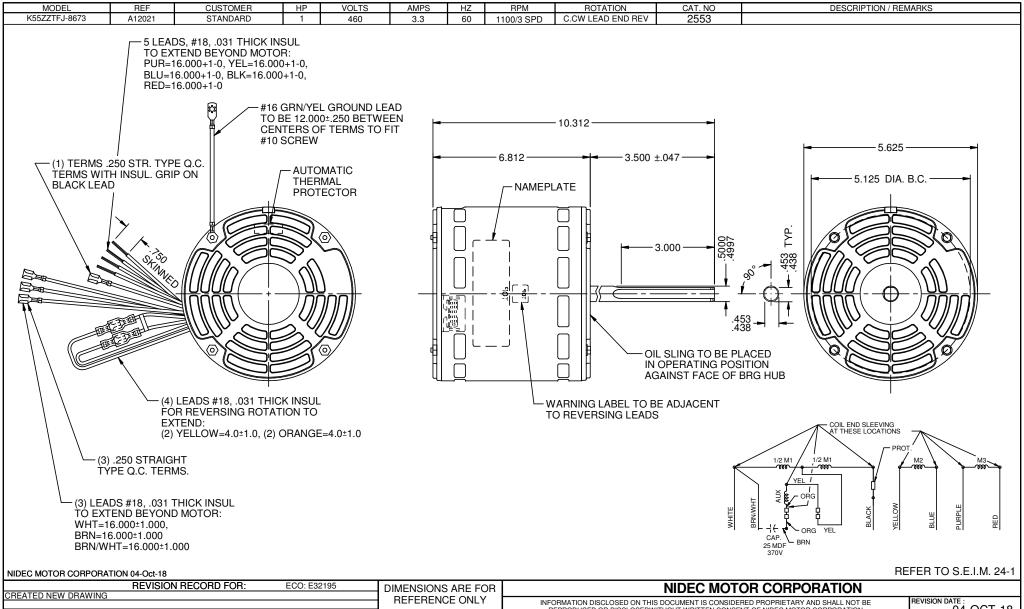

|                     |              |                  | REPRODUCED OR DISCLOSED ON THIS DOCUMENT IS CONSIDERED PROPRIETARY AND SHALL NOT BE<br>REPRODUCED OR DISCLOSED WITHOUT WRITTEN CONSENT OF NIDEC MOTOR CORPORATION |      |          | 04-OCT-18 |                 |             |
|---------------------|--------------|------------------|-------------------------------------------------------------------------------------------------------------------------------------------------------------------|------|----------|-----------|-----------------|-------------|
|                     |              | UNLESS TOLERANCE | TITLE                                                                                                                                                             | CODE | ITEM NO. | REV       | SHEET<br>NUMBER | DWG<br>SIZE |
| F. GARCIA           | P. RODRIGUEZ | IS SPECIFIED     | CUSTOMER DETAIL DRAWING                                                                                                                                           | V02  | 822840   |           | 1 OF 3          | B           |
| V02_NMCB (MAR-2014) |              |                  |                                                                                                                                                                   |      |          |           |                 | SOLIDEDGE   |