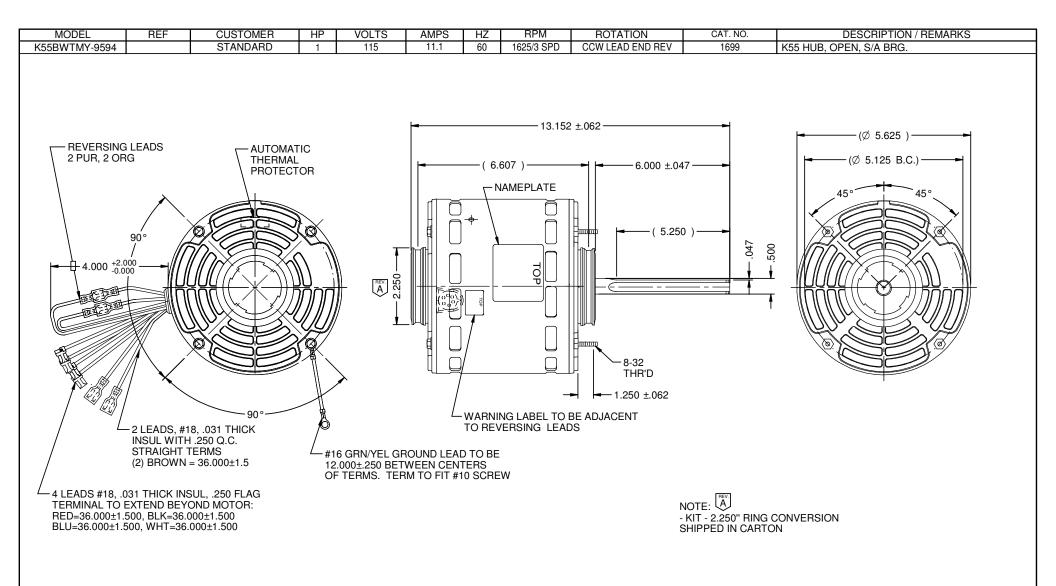

NIDEC MOTOR CORPORATION 04-May-20

REFER TO S.E.I.M. 24-1

| THE ED HIGH COLL CHARTON OF HILLY ED         |                     |         |                    |                                                                                                                                                             |      |          |         |                     |             |
|----------------------------------------------|---------------------|---------|--------------------|-------------------------------------------------------------------------------------------------------------------------------------------------------------|------|----------|---------|---------------------|-------------|
| REVISION RECORD FOR: ECO E36982              |                     |         | DIMENSIONS ARE FOR | NIDEC MOTOR CORPORATION                                                                                                                                     |      |          |         |                     |             |
| UPDATED DIMENSION TO 2.250 AND NOTE TO 2.250 |                     |         | REFERENCE ONLY     | INFORMATION DISCLOSED ON THIS DOCUMENT IS CONSIDERED PROPRIETARY AND SHALL NOT BE REPRODUCED OR DISCLOSEDWITHOUT WRITTEN CONSENT OF NIDEC MOTOR CORPORATION |      |          | REVISIO | ON DATE : 04-MAY-20 |             |
|                                              |                     |         | UNLESS TOLERANCE   | TITLE                                                                                                                                                       | CODE | ITEM NO. | REV     | SHEET<br>NUMBER     | DWG<br>SIZE |
| E. GONZALEZ                                  | ENGINEER APPROVED : | C. LUGO | IS SPECIFIED       | CUSTOMER DETAIL DRAWING                                                                                                                                     | V02  | 823582   | Α       | 1 OF 3              | B           |
| V02 NMCB (MAR-2014)                          |                     |         |                    | ·                                                                                                                                                           |      |          |         |                     | SOLIDEDGE   |