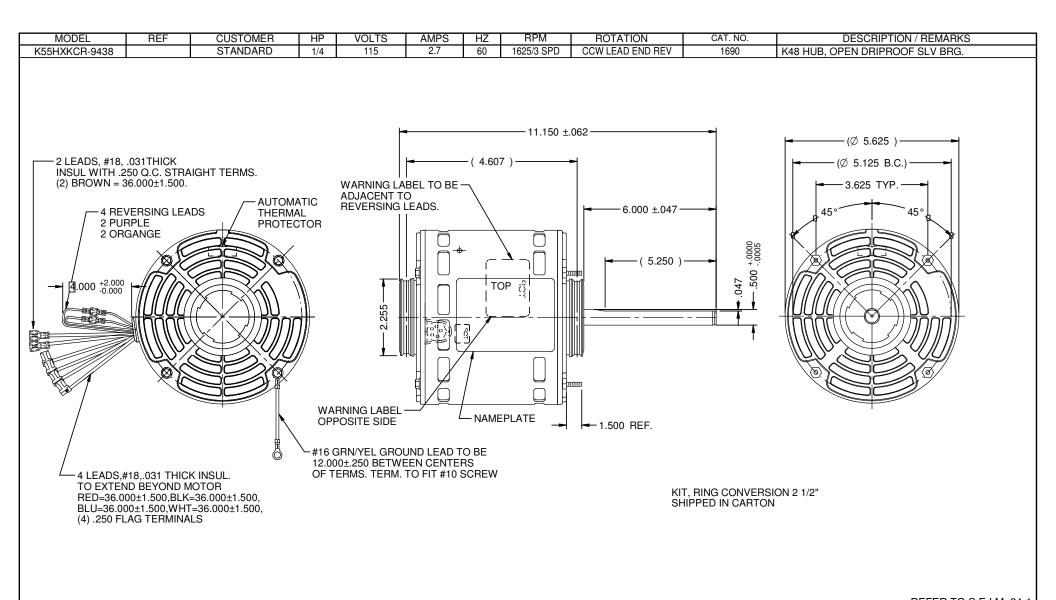

| NIDEC MO | TOR CORP | ORATION | 10-Dec-18 |
|----------|----------|---------|-----------|
|----------|----------|---------|-----------|

REFER TO S.E.I.M. 24-1

| NEW DRAWING.        | REVISION RECORD FOR: | ECO: E32641 | DIMENSIONS ARE FOR                                                                                                                                                          | NIDEC MOTOR CORPORATION |      |          |                          |                 |             |
|---------------------|----------------------|-------------|-----------------------------------------------------------------------------------------------------------------------------------------------------------------------------|-------------------------|------|----------|--------------------------|-----------------|-------------|
| NEW BRAWING.        |                      |             | REFERENCE ONLY  INFORMATION DISCLOSED ON THIS DOCUMENT IS CONSIDERED PROPRIETARY AND SHALL NOT BE REPRODUCED OR DISCLOSEDWITHOUT WRITTEN CONSENT OF NIDEC MOTOR CORPORATION |                         |      |          | REVISION DATE: 10-DEC-18 |                 |             |
|                     |                      |             | UNLESS TOLERANCE                                                                                                                                                            | TITLE                   | CODE | ITEM NO. | REV                      | SHEET<br>NUMBER | DWG<br>SIZE |
| G. ISASSI           | ENGINEER APPROVED :  | Z. TREVIÑO  | IS SPECIFIED                                                                                                                                                                | CUSTOMER DETAIL DRAWING | V02  | 824084   | -                        | 1 OF 3          | B           |
| V02 NMCB (MAR-2014) |                      |             |                                                                                                                                                                             |                         |      |          |                          |                 | SOLIDEDGE   |