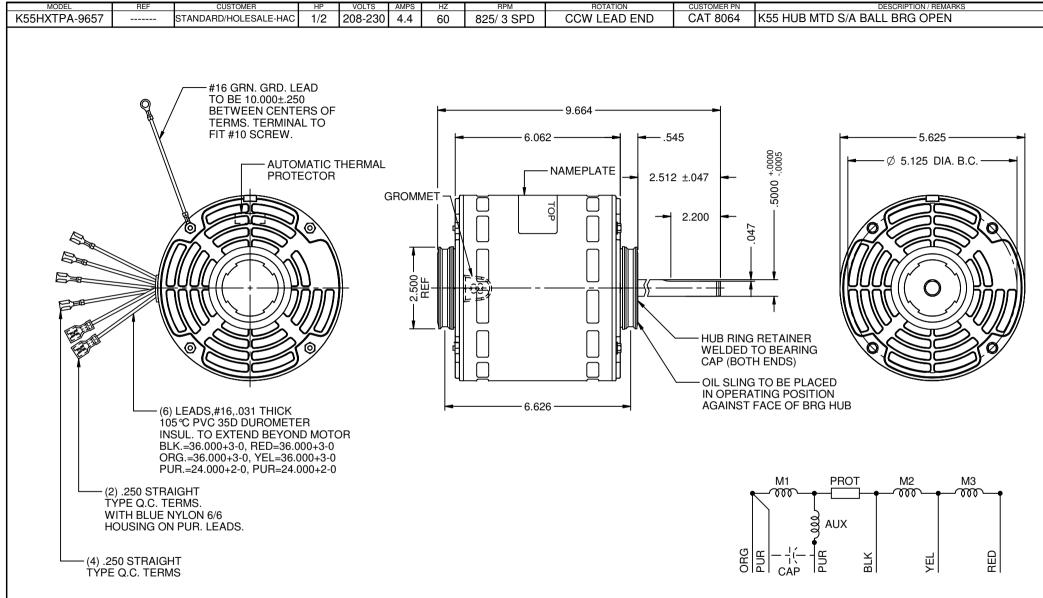

NIDEC MOTOR CORPORATION 27-Feb-21

REFER TO S.E.I.M. 24-1

| REFERENCE ONLY INFORMATION DISCLOSED ON THIS DOCUMENT IS CONSIDERED PROPRIETARY AND SHALL NOT BE REVISION DATE: 10-FEB-21  UNLESS TOLERANCE IS SPECIFIED  UNLESS TOLERANCE IS SPECIFIED  CUSTOMER DETAIL DRAWING V02 836413 - 1 0F 3 B | REVISION RECORD FOR: ECO 39076 DRAWING CREATED |                         | DIMENSIONS ARE FOR | NIDEC MOTOR CORPORATION |                                                                                     |         |      |          |     |       |     |
|----------------------------------------------------------------------------------------------------------------------------------------------------------------------------------------------------------------------------------------|--------------